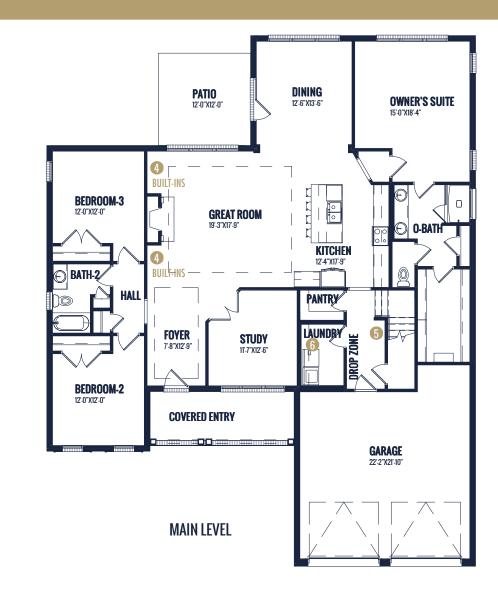

**Options Shown:** 

- Covered Porch
- 2 Screened in Porch
- Output
  Upper Level Bath
- 4 Built-ins
- 6 Drop Zone Built-in

## 6 Laundry Sink W/ Cabinets

- Coffered Ceiling at Dining
- 8 Vaulted Ceiling at Great Room

Watercolors, illustrations, and floor plans are for marketing purposes only and are subject to change at builder's discretion. Square footage is outside veneer and should be independently verified. This is not a legal document.

## FLOOR PLAN: BERKSHIRE TRADITIONAL

Watercolors, illustrations, and floor plans are for marketing purposes only and are subject to change at builder's discretion. Square footage is outside veneer and should be independently verified. This is not a legal document.