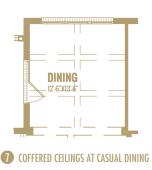

## 6 Laundry Sink W/ Cabinets

- Coffered Ceiling at Dining
- 8 Vaulted Ceiling at Great Room

Watercolors, illustrations, and floor plans are for marketing purposes only and are subject to change at builder's discretion. Square footage is outside veneer and should be independently verified. This is not a legal document.