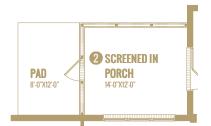

**Options Shown:** 

- Covered Porch
- 2 Screened in Porch
- Output
  Upper Level Bath
- 4 Built-ins
- 6 Drop Zone Built-in