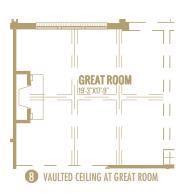

## 6 Laundry Sink W/ Cabinets

- Coffered Ceiling at Dining
- 8 Vaulted Ceiling at Great Room

Watercolors, illustrations, and floor plans are for marketing purposes only and are subject to change at builder's discretion. Square footage is outside veneer and should be independently verified. This is not a legal document.