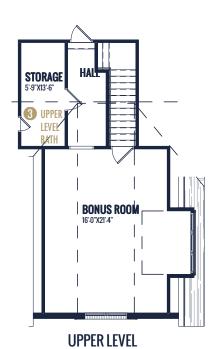

**Options Shown:** 

- Covered Porch
- 2 Screened in Porch
- Output
  Upper Level Bath
- 4 Built-ins
- 6 Drop Zone Built-in

# FLOOR PLAN: BERKSHIRE TRADITIONAL

Watercolors, illustrations, and floor plans are for marketing purposes only and are subject to change at builder's discretion. Square footage is outside veneer and should be independently verified. This is not a legal document.