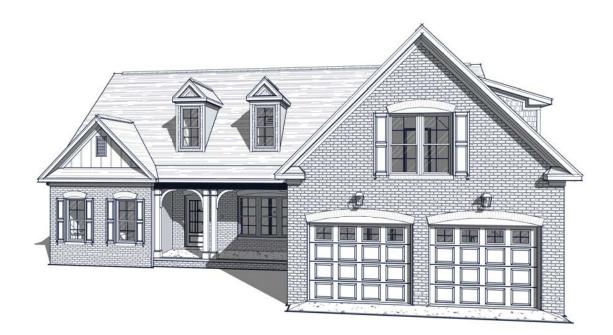

## FLOOR PLAN: BERKSHIRE TRADITIONAL

### Specs:

Bedrooms: 3

Bathrooms: 2-3

Square Footage: 2,896 Sq.Ft.

First Level: 2,280 Sq.Ft.

Second Level: 616 Sq.Ft.

Width 55'-9"

Depth: 69'-0"