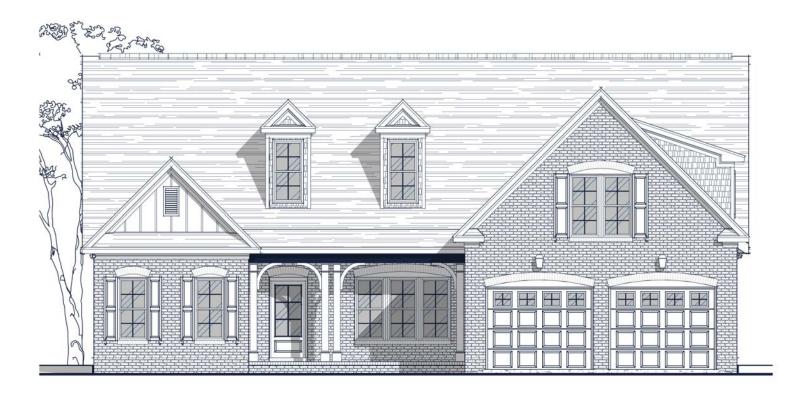

## FLOOR PLAN: BERKSHIRE TRADITIONAL

### Specs:

Bedrooms: 3

Bathrooms: 2-3

Square Footage: 2,896 Sq.Ft.

First Level: 2,280 Sq.Ft.

Second Level: 616 Sq.Ft.

Width 55'-9"

Depth: 69'-0"